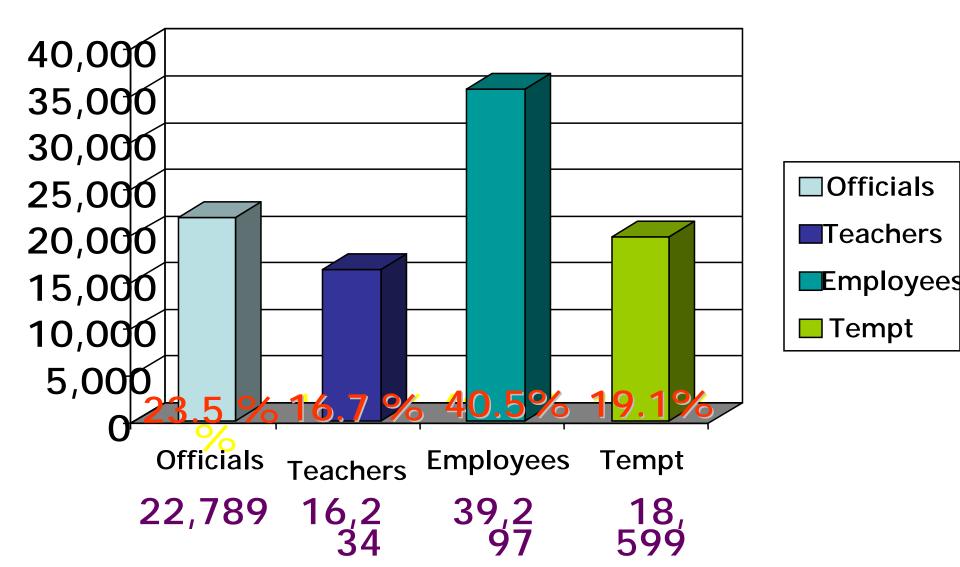

## The Roles of Bangkok Metropolitan Administration towards the Global Warming Issue

Administrative Management Training 28-30 January 2007 Tokyo, Japan



## Bangkok Area : 1,568 Sq.Km.





# Statistics of Bangkok: 2006

| Population                | : | 5.69  | Million         |
|---------------------------|---|-------|-----------------|
| Male                      | : | 2.72  | Million         |
| Female                    | : | 2.97  | Million         |
| Number of houses          | : | 2.15  | Million         |
| <b>Population Density</b> | : | 3,631 | persons/Sq. km. |



# Work Force: 2006 Total 93,273



#### Prganization Chart of the Bangkok Metropolitan Administration







## **Sister Cities Relations**





#### Relationship of Non Governmental Organizations

- Metropolis
- The Regional Network of Local Authorities for the Management

of Human Settlements in Asia and Pacific : CITYNET

- The Asian Pacific City Summit
- Council of Local Authorities for International Relations : CLAIR
- International Urban Development Association : INTA
- International Council for Local Environment
  Initiatives : ICLEI
- The Asian Network of Major Cities : ANMC 21



**Climate Change** 

- Extreme weather conditions threaten human health and productivity
  - Spread of Vector-borne diseases such as malaria and dengue fever
  - Food Shortages in cities
- Natural Disasters
  - Flooding
  - Wildfires
  -