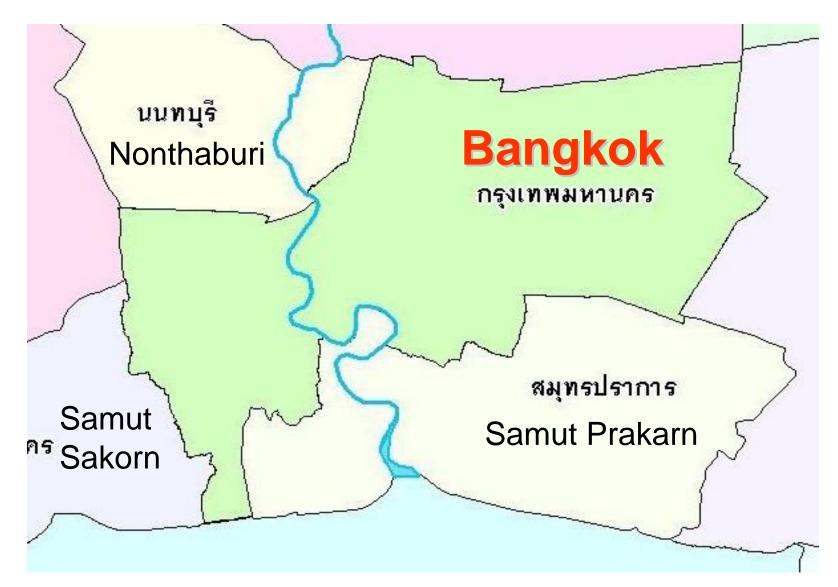

## Bangkok Area : 1,568 Sq.Km.

# Statistics of Bangkok: 2006

| Population                | : | 5.69  | Million         |
|---------------------------|---|-------|-----------------|
| Male                      | : | 2.72  | Million         |
| Female                    | : | 2.97  | Million         |
| Number of houses          | : | 2.15  | Million         |
| <b>Population Density</b> | : | 3,631 | persons/Sq. km. |