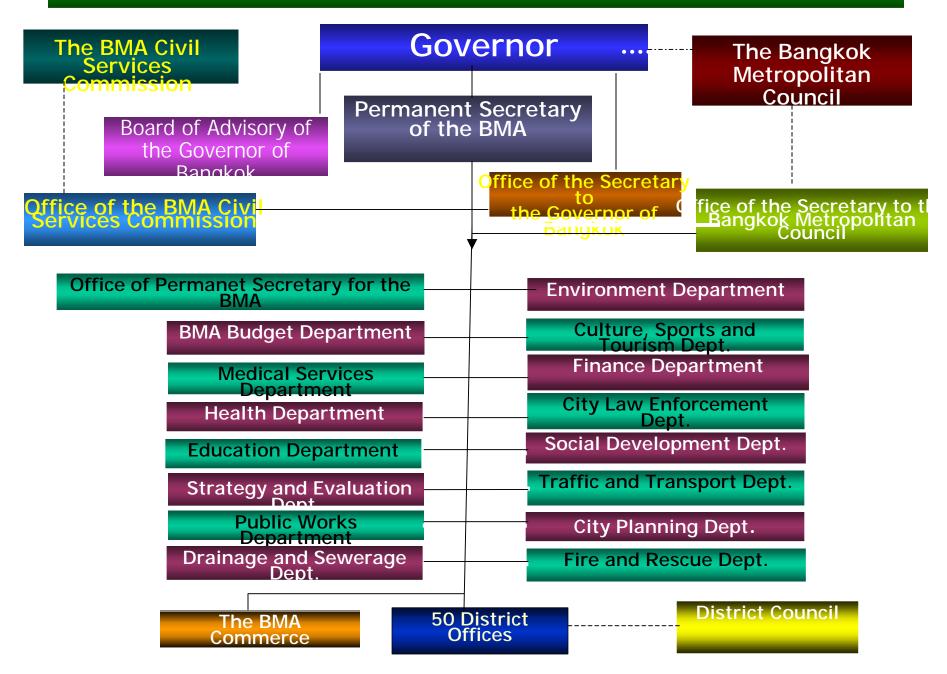

## The Roles of Bangkok Metropolitan Administration towards the Global Warming Issue

Administrative Management Training 28-30 January 2007 Tokyo, Japan



## Bangkok Area : 1,568 Sq.Km.





# Statistics of Bangkok: 2006

| Population                | : | 5.69  | Million         |
|---------------------------|---|-------|-----------------|
| Male                      | : | 2.72  | Million         |
| Female                    | : | 2.97  | Million         |
| Number of houses          | : | 2.15  | Million         |
| <b>Population Density</b> | : | 3,631 | persons/Sq. km. |



# Work Force: 2006 Total 93,273



#### Prganization Chart of the Bangkok Metropolitan Administration







## **Sister Cities Relations**





#### Relationship of Non Governmental Organizations

- Metropolis
- The Regional Network of Local Authorities for the Management

of Human Settlements in Asia and Pacific : CITYNET

- The Asian Pacific City Summit
- Council of Local Authorities for International Relations : CLAIR
- International Urban Development Association : INTA
- International Council for Local Environment
  Initiatives : ICLEI
- The Asian Network of Major Cities : ANMC 21



**Climate Change** 

- Extreme weather conditions threaten human health and productivity
  - Spread of Vector-borne diseases such as malaria and dengue fever
  - Food Shortages in cities
- Natural Disasters
  - Flooding
  - Wildfires
  - Cyclones increase
  - Hurricane
  - Tsunami



### Launch BMA Project