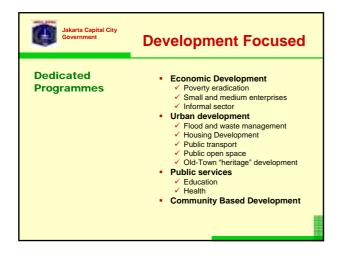

|            |            |  |
|                                    | CO (mg/m3)               | 1,85       | 1,28       |  |
|                                    | SO2 (ugr/m3)             | 45,65      | 24,71      |  |
|                                    | NO2 (ugr/m3)             | 71.32      | 27,64      |  |
|                                    | O3 (ugr/m3)              | 59.07      | 44,73      |  |
|                                    | Disaster Mitigation      |            |            |  |
|                                    | Preparedness to disaster | 20 minutes | 15 minutes |  |
|                                    | Fire hydrant             | 144 unit   | 294 unit   |  |
|                                    |                          |            |            |  |