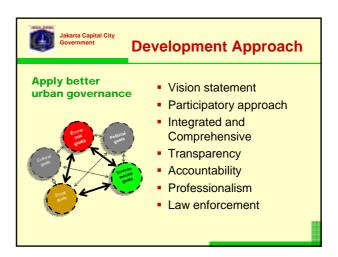

|            |            |  |
|                                    | CO (mg/m3)               | 1,85       | 1,28       |  |
|                                    | SO2 (ugr/m3)             | 45,65      | 24,71      |  |
|                                    | NO2 (ugr/m3)             | 71.32      | 27,64      |  |
|                                    | O3 (ugr/m3)              | 59.07      | 44,73      |  |
|                                    | Disaster Mitigation      |            |            |  |
|                                    | Preparedness to disaster | 20 minutes | 15 minutes |  |
|                                    | Fire hydrant             | 144 unit   | 294 unit   |  |
|                                    |                          |            |            |  |