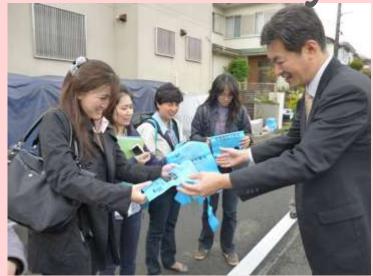

# 2<sup>nd</sup> day - Hachioji City

Designated paid bag

Study hard!

Door to Door Collection

Plastic Recycling Center

2<sup>nd</sup> day - Hachioji City

Lectured by Mr. Fuku, Hachioji City

**Tobuki Incineration Plant** 