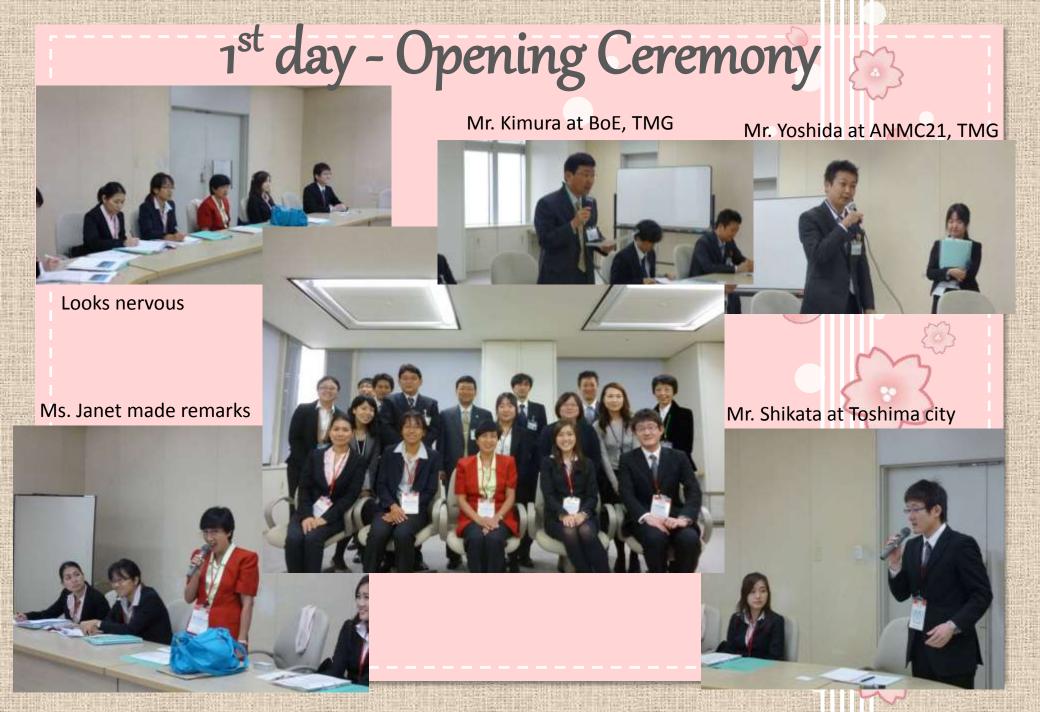

### Welcome to Tokyo

Arrived at Tokyo!

1st day - Lecture and Lunch Party

1st day — Presentation by each city