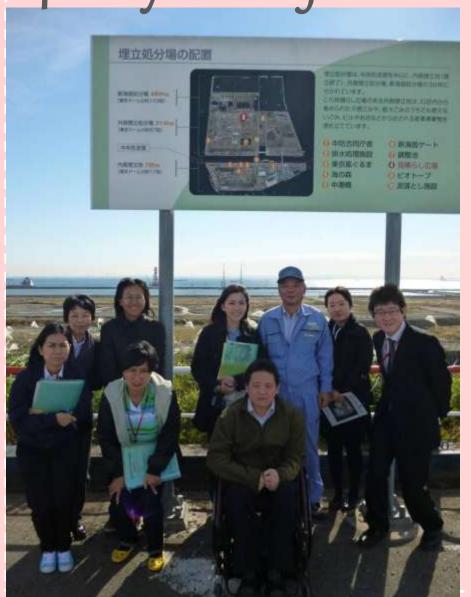

Tokyo Skytree !!!!

4<sup>th</sup> day - Landfill & Environmental Education

Primary School Visit to Landfill site