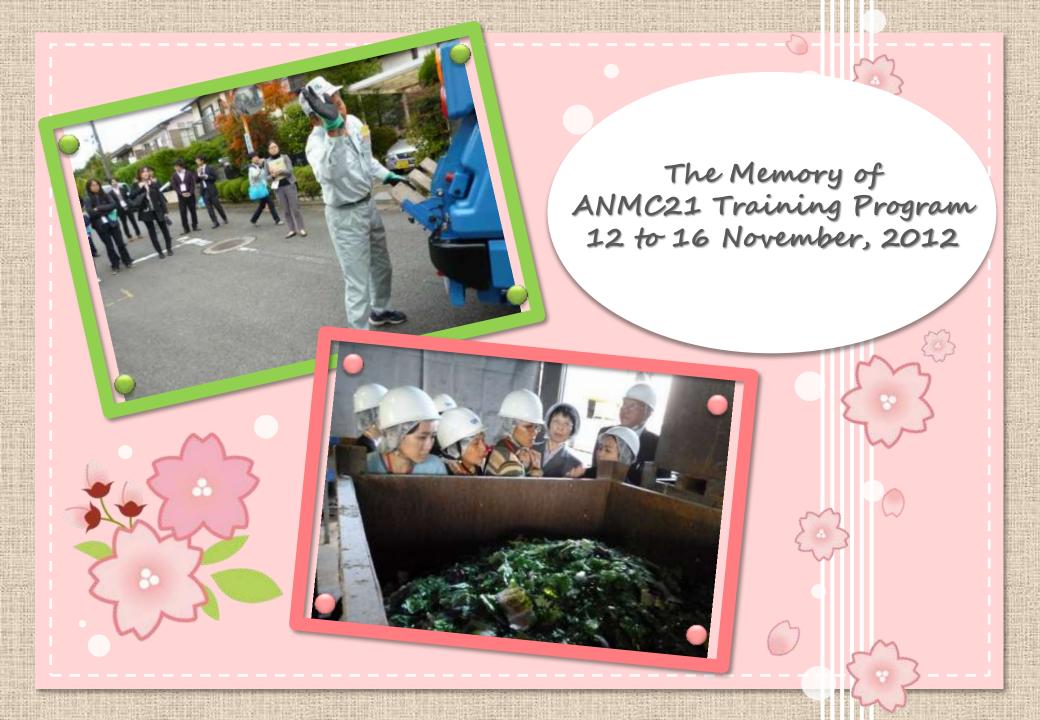

# 2<sup>nd</sup> day - Hachioji City

Designated paid bag

Study hard!

Door to Door Collection

Plastic Recycling Center

2<sup>nd</sup> day - Hachioji City

Lectured by Mr. Fuku, Hachioji City

**Tobuki Incineration Plant** 

### 3rd day - Kaname Kogyo Co., Ltd.

Incombustible waste recycler in Adachi city

rd day - Shirai Eco-Center Co., Ltd.

Collector, Electric Home appliance take-back center,

Florescent light disposal,

Recycling Market collaborated with Adachi city