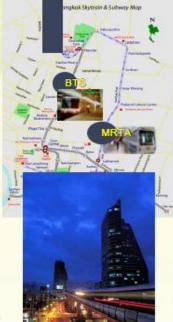

# Proportion Travel in Bangkok Bus

Bus 36.4%

7.98 Mil. trips/Day BTS

0.64

Mil. Trips/Day

MRT

Mass Transit 3.5%

0.22

Mil. Trips/Day

Car 56.9%

12.5 Mil. Trips/Day

**22** 

Mil.Trips/Day

- Traffic Sign
- Traffic Marking
- Traffic Signal

- Traffic Management
- Traffic Law Regulation