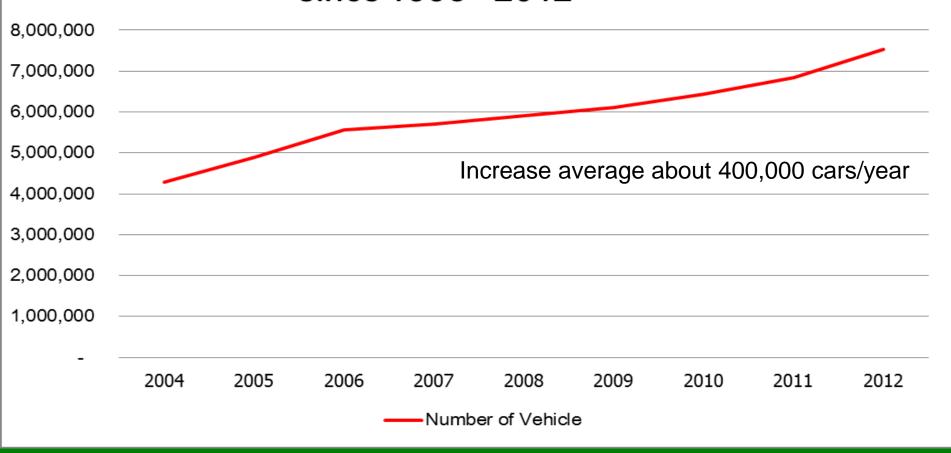

## Number of Vehicle Registered in Bangkok since 1998 - 2012

**Downtown Bangkok have average speed in rush hour 12 -23 km./hr.** 