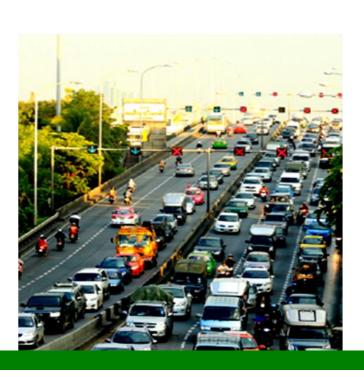

## Number of Vehicle Registered in Bangkok since 1998 - 2012

**Downtown Bangkok have average speed in rush hour 12 -23 km./hr.** 

#### Traffic conditions in Bangkok