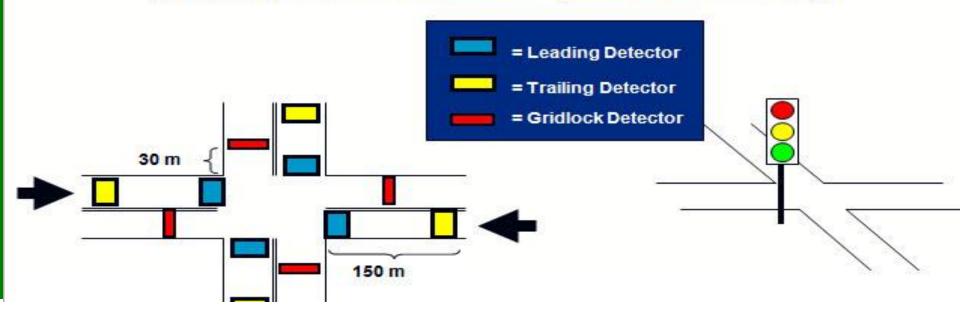

### Install Adaptive Traffic Signal Controller at Intersection: (Present)

No. of Traffic Signal Intersections : 571 Intersections (2012)

**Phase 1**: 5 Intersections (installed)

Phase 2: 23 Intersections (installed)

Phase 3: 16 Intersections (under installation)