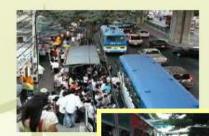

## Number of Vehicle Registered in Bangkok since 1998 - 2012

**Downtown Bangkok have average speed in rush hour 12 -23 km./hr.** 