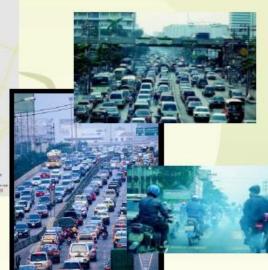

#### Traffic conditions in Bangkok

## Number of Vehicle Registered in Bangkok since 1998 - 2012

**Downtown Bangkok have average speed in rush hour 12 -23 km./hr.** 