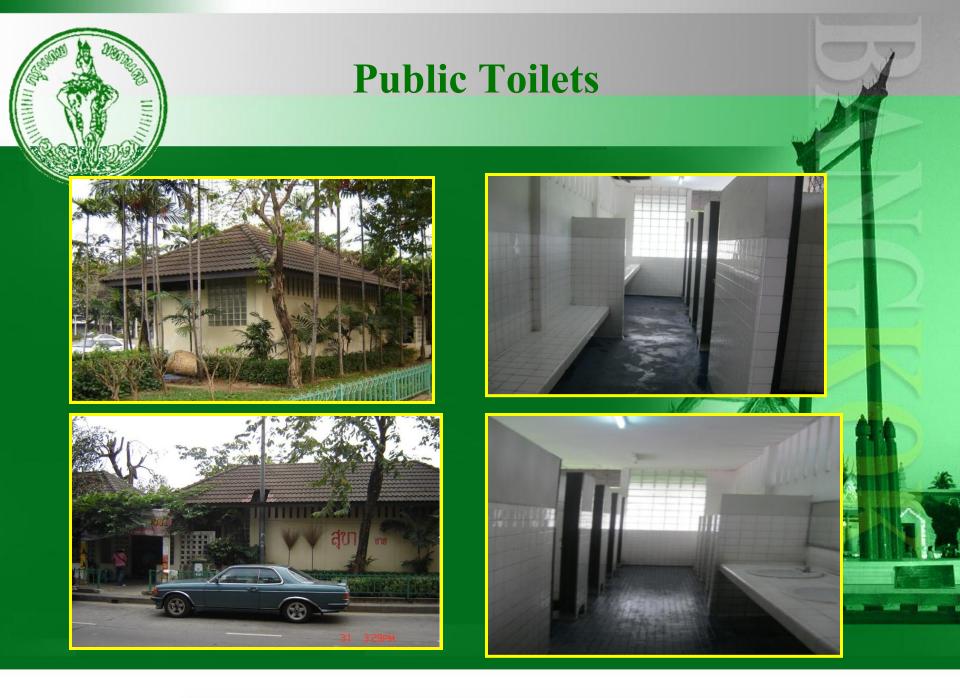

#### Public toilets, Mobile toilets, portable toilet

| Public toilets       | 4   |     |
|----------------------|-----|-----|
| Mobile toilets       | 240 |     |
| Portable toilets     | 225 |     |
| Toilet vacuum trucks | 37  | No. |
| Toilet vacuum boat   | 1   |     |