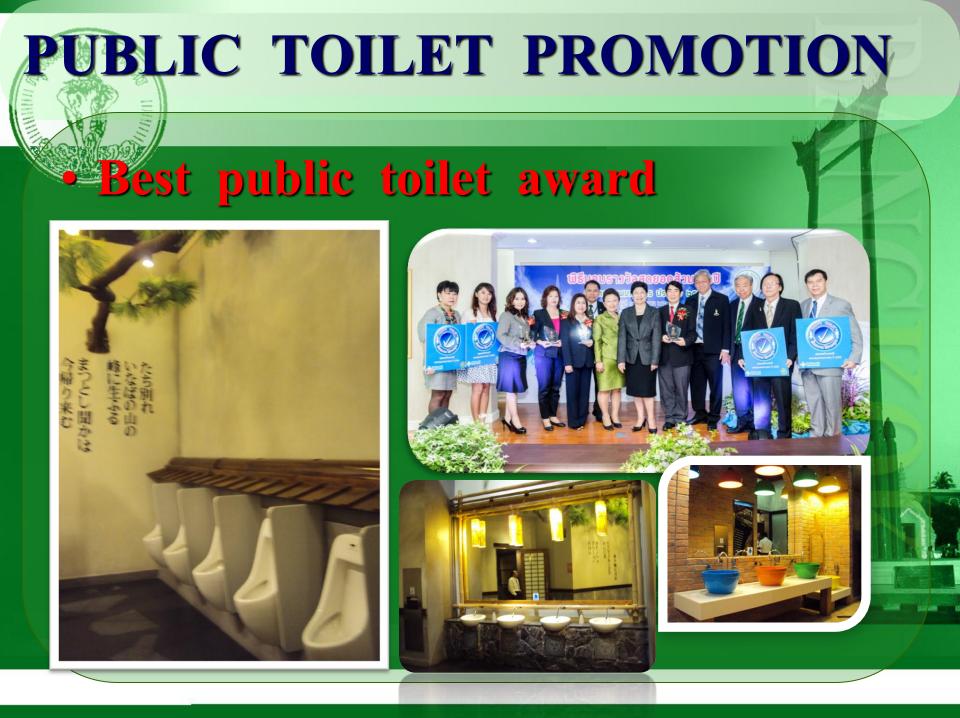

| Туре                              | Number  |   |
| Mobile | <b>Toilets for Royal Ceremony</b> | 3       |   |
| Mobile | Toilets for VIP                   | 5       |   |
| Mobile | <b>Toilets for Handicapped</b>    | 12      |   |
| Mobile | Toilets                           | 100     |   |
|        |                                   |         |   |



### **Mobile Toilets for Royal Ceremony**









## **Mobile Toilets forVIP**







#### **Mobile Toilets for Handicapped**















#### Toilet vacuum truck

#### Toilet vacuum boat









# **Public toilet in Bangkok**

# Health Department 's survey in public toilet at 12 target group places are approximately 4,000 sites.



# **12 target groups**







## **PUBLIC TOILET PROMOTION**

## Public toilet inspection





## **PUBLIC TOILET PROMOTION**

**Private sector collaboration** 

Awareness encouragement