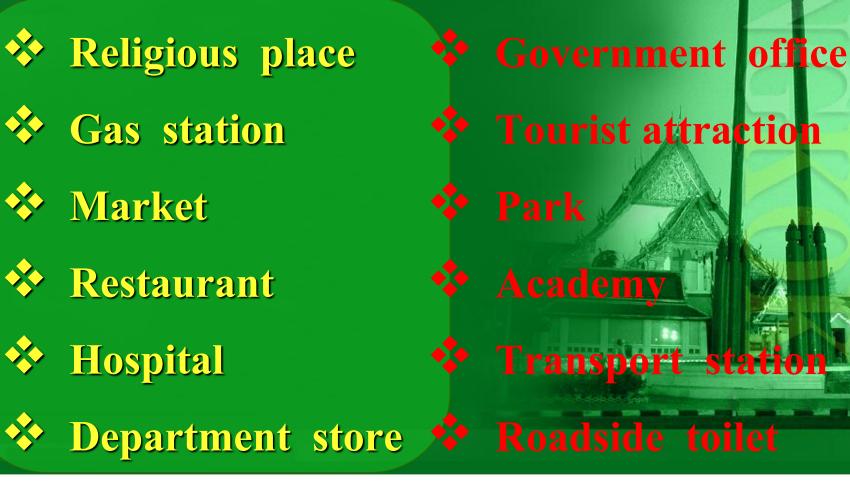

|---|
|        |                                   |         |   |
|        | Туре                              | Number  |   |
| Mobile | <b>Toilets for Royal Ceremony</b> | 3       |   |
| Mobile | Toilets for VIP                   | 5       |   |
| Mobile | <b>Toilets for Handicapped</b>    | 12      |   |
| Mobile | Toilets                           | 100     |   |
|        |                                   |         |   |



### **Mobile Toilets for Royal Ceremony**









## **Mobile Toilets forVIP**







#### **Mobile Toilets for Handicapped**















#### Toilet vacuum truck

#### Toilet vacuum boat









# **Public toilet in Bangkok**

# Health Department 's survey in public toilet at 12 target group places are approximately 4,000 sites.



# **12 target groups**







## **PUBLIC TOILET PROMOTION**

## Public toilet inspection





## **PUBLIC TOILET PROMOTION**

**Private sector collaboration** 

Awareness encouragement