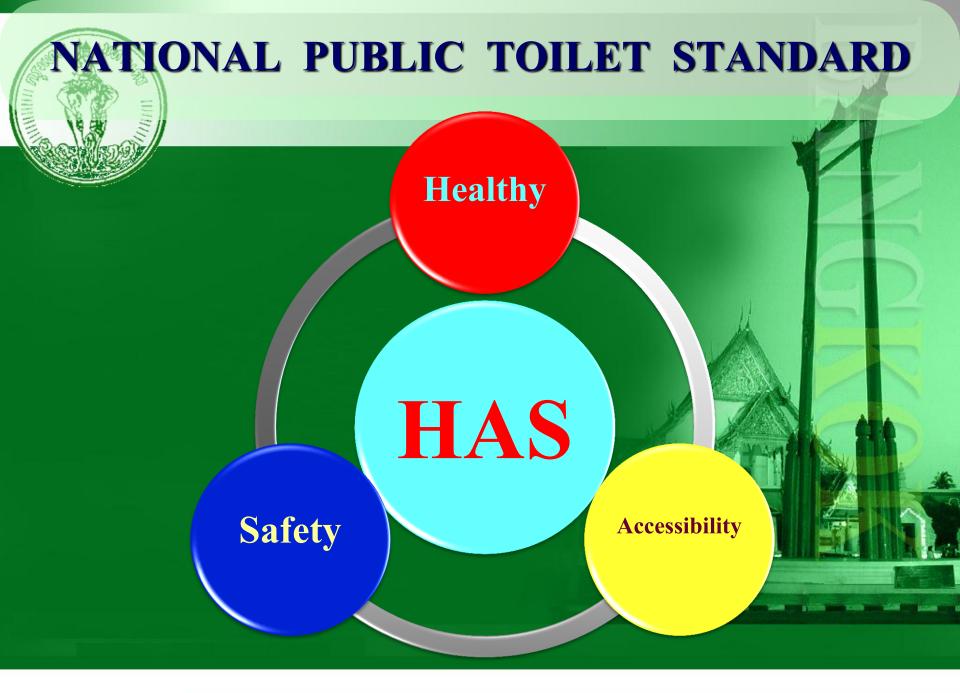

--|
|        |                                   |         |   |
|        | Туре                              | Number  |   |
| Mobile | <b>Toilets for Royal Ceremony</b> | 3       |   |
| Mobile | Toilets for VIP                   | 5       |   |
| Mobile | <b>Toilets for Handicapped</b>    | 12      |   |
| Mobile | Toilets                           | 100     |   |
|        |                                   |         |   |



### **Mobile Toilets for Royal Ceremony**









## **Mobile Toilets forVIP**







#### **Mobile Toilets for Handicapped**















#### Toilet vacuum truck

#### Toilet vacuum boat









# **Public toilet in Bangkok**

# Health Department 's survey in public toilet at 12 target group places are approximately 4,000 sites.



# **12 target groups**







## **PUBLIC TOILET PROMOTION**

## Public toilet inspection





## **PUBLIC TOILET PROMOTION**

**Private sector collaboration** 

Awareness encouragement