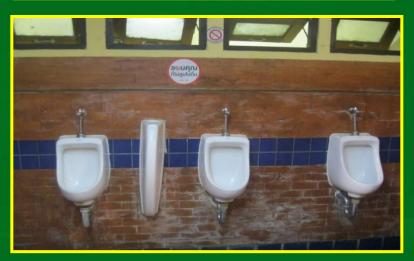

# **Public toilet in Bangkok**

# Health Department 's survey in public toilet at 12 target group places are approximately 4,000 sites.