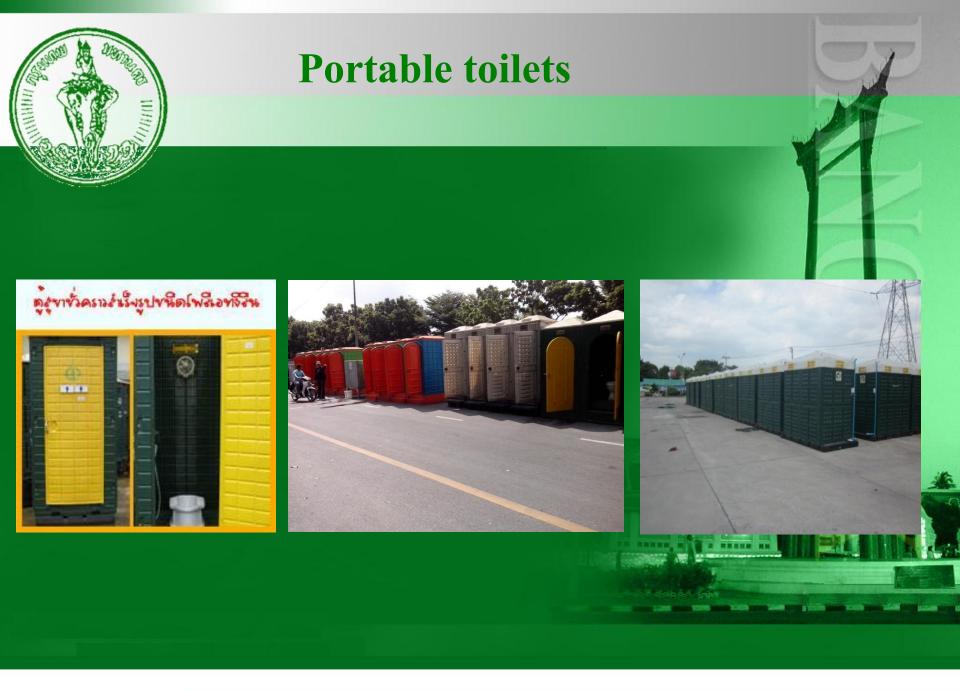

### **Services of public Toilets in Bangkok**

Environment Department has provided services : Public toilets, Mobile toilets , Portable toilets

- Royal ceremony
- Government agencies
- Private agencies

#### Public toilets, Mobile toilets, portable toilet

| Public toilets       | 4   |     |
|----------------------|-----|-----|
| Mobile toilets       | 240 |     |
| Portable toilets     | 225 |     |
| Toilet vacuum trucks | 37  | No. |
| Toilet vacuum boat   | 1   |     |