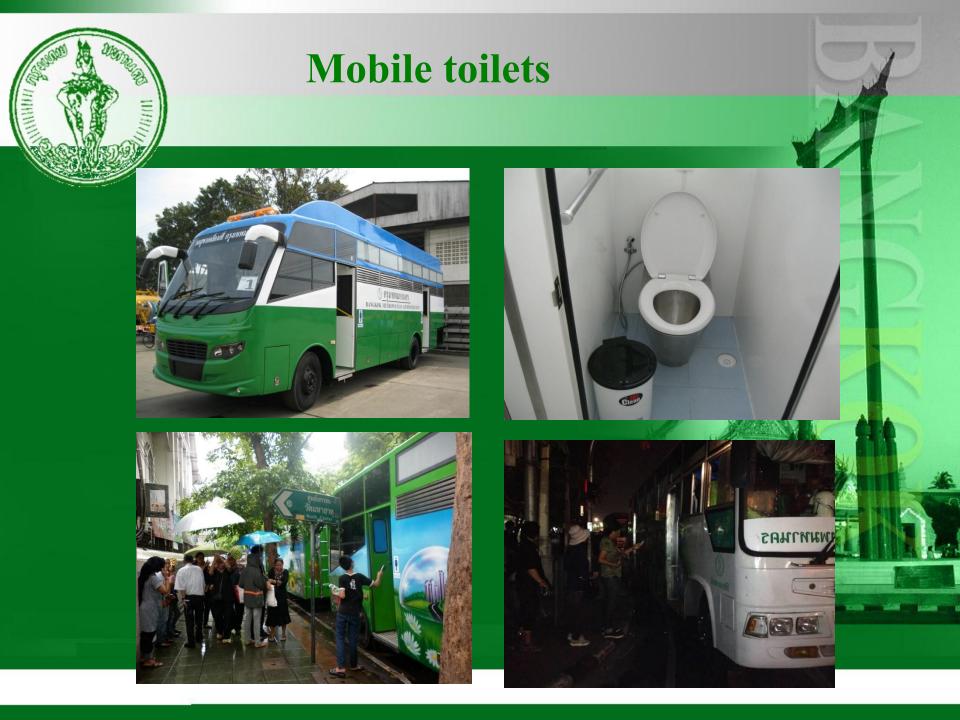

### **Services of public Toilets in Bangkok**

Environment Department has provided services : Public toilets, Mobile toilets , Portable toilets

- Royal ceremony
- Government agencies
- Private agencies

#### Public toilets, Mobile toilets, portable toilet

| Public toilets       | 4   |     |
|----------------------|-----|-----|
| Mobile toilets       | 240 |     |
| Portable toilets     | 225 |     |
| Toilet vacuum trucks | 37  | No. |
| Toilet vacuum boat   | 1   |     |