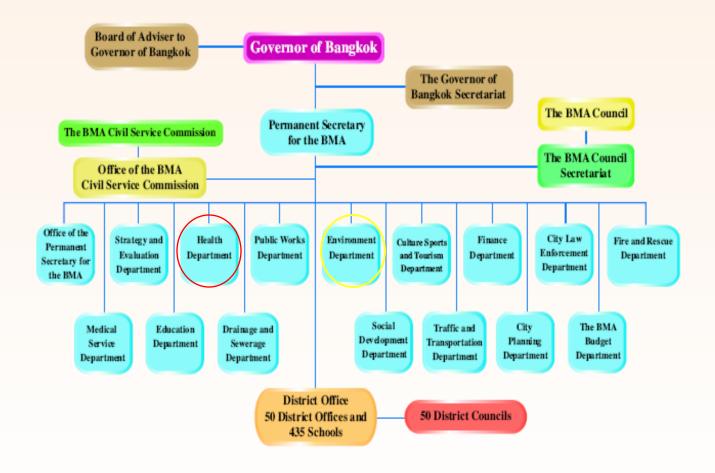

Department of Health Bangkok Metropolitan Administration



#### ORGANIZATION CHART OF THE BANGKOK METROPOLITAN ADMINISTRATION



101 9



### **Services of public Toilets in Bangkok**

Environment Department has provided services : Public toilets, Mobile toilets , Portable toilets

- Royal ceremony
- Government agencies
- Private agencies









#### Number of

#### Public toilets, Mobile toilets, portable toilet

| Public toilets       | 4   |     |
|----------------------|-----|-----|
| Mobile toilets       | 240 |     |
| Portable toilets     | 225 |     |
| Toilet vacuum trucks | 37  | No. |
| Toilet vacuum boat   | 1   |     |





#### **Public toilets at Commercial area**

#### (Bang lumphu market, retail dress area)











#### **Public toilets at Commercial area**

#### (Bo bae market, wholesale and retail dress area)









|        | Three type Mobile                 | toilets | F |
|--------|--