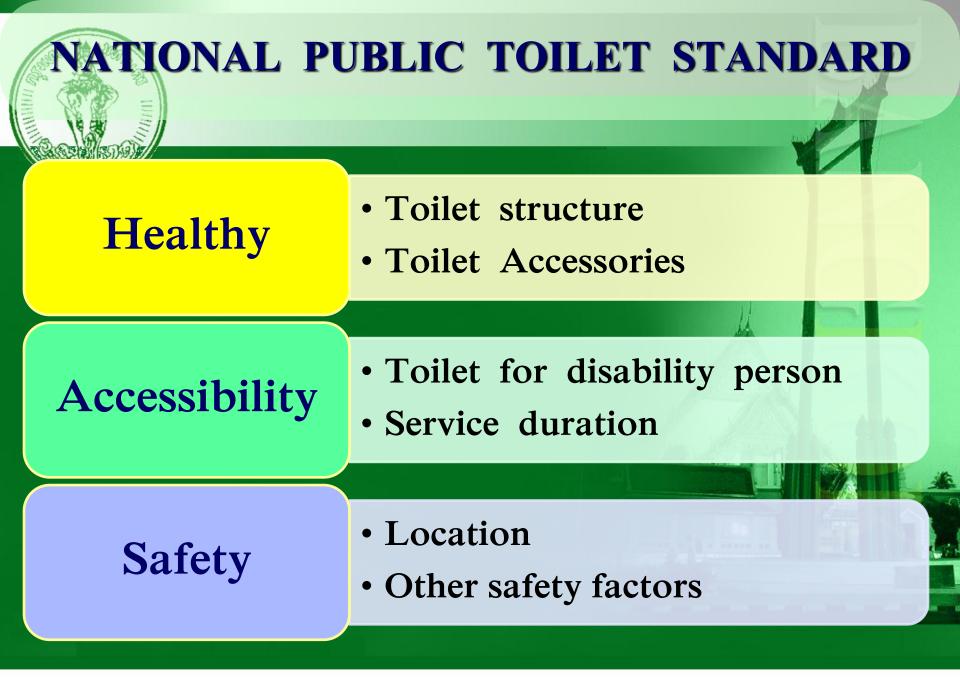

|
|        |                                   |         |   |
|        | Туре                              | Number  |   |
| Mobile | <b>Toilets for Royal Ceremony</b> | 3       |   |
| Mobile | Toilets for VIP                   | 5       |   |
| Mobile | <b>Toilets for Handicapped</b>    | 12      |   |
| Mobile | Toilets                           | 100     |   |
|        |                                   |         |   |



### **Mobile Toilets for Royal Ceremony**









## **Mobile Toilets forVIP**







#### **Mobile Toilets for Handicapped**















#### Toilet vacuum truck

#### Toilet vacuum boat









# **Public toilet in Bangkok**

# Health Department 's survey in public toilet at 12 target group places are approximately 4,000 sites.



# **12 target groups**







## **PUBLIC TOILET PROMOTION**

## Public toilet inspection





## **PUBLIC TOILET PROMOTION**

**Private sector collaboration** 

Awareness encouragement