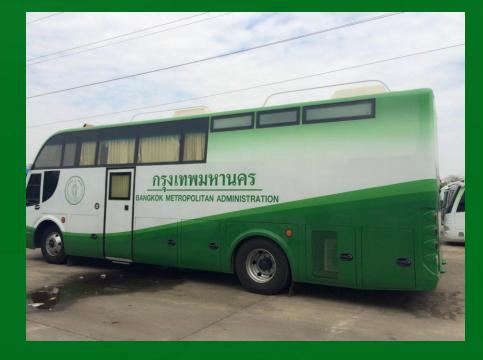

**

#### (Bang lumphu market, retail dress area)











#### **Public toilets at Commercial area**

#### (Bo bae market, wholesale and retail dress area)









|        | Three type Mobile                 | toilets | F |
|--------|-----------------------------------|---------|---|
|        |                                   |         |   |
|        | Туре                              | Number  |   |
| Mobile | <b>Toilets for Royal Ceremony</b> | 3       |   |
| Mobile | Toilets for VIP                   | 5       |   |
| Mobile | <b>Toilets for Handicapped</b>    | 12      |   |
| Mobile | Toilets                           | 100     |   |
|        |                                   |         |   |



### **Mobile Toilets for Royal Ceremony**









## **Mobile Toilets forVIP**







#### **Mobile Toilets for Handicapped**















#### Toilet vacuum truck

#### Toilet vacuum boat









# **Public toilet in Bangkok**

# Health Department 's survey in public toilet at 12 target group places are approximately 4,000 sites.



# **12 target groups**







## **PUBLIC TOILET PROMOTION**

## Public toilet inspection





## **PUBLIC TOILET PROMOTION**

**Private sector collaboration** 

Awareness encouragement