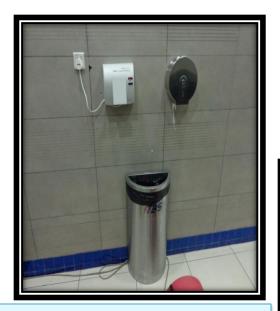

## **TOILET ACCESSORIES**

DEPARTMENT OF HEALTH AND ENVIRONMENT CITY HALL OF KUALA LUMPUR

➤ TOILET TISSUE

- > HAND DRYER
- SOAP DISPENSER
- ➤ WASTE BIN
- SANITARY BIN
- HOOK FOR HANDBAGS

HAND DRYER, TISSUE & WASTE BIN