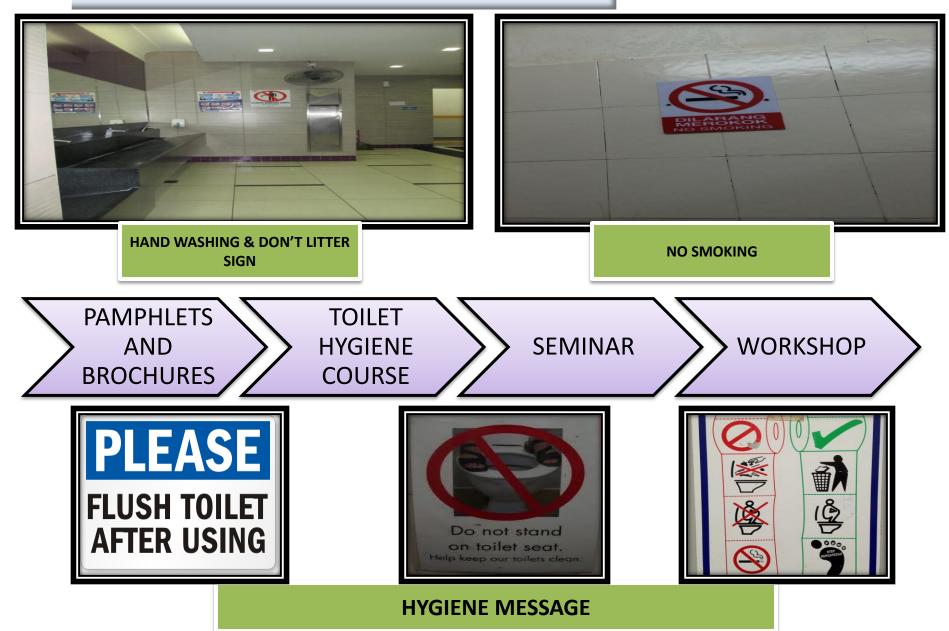

*TOILET ACCESSORIES**

DEPARTMENT OF HEALTH AND ENVIRONMENT CITY HALL OF KUALA LUMPUR



➤ TOILET TISSUE

- > HAND DRYER
- SOAP DISPENSER
- ➤ WASTE BIN
- SANITARY BIN
- HOOK FOR HANDBAGS



HAND DRYER, TISSUE & WASTE BIN



### SINK , SOAP DISPENSOR & DECOR





DEPARTMENT OF HEALTH AND ENVIRONMENT CITY HALL OF KUALA LUMPUR



# TOILET ETHICS



**TOILET ISSUES** 

DEPARTMENT OF HEALTH AND ENVIRONMENT CITY HALL OF KUALA LUMPUR





### **TOILET ISSUES**







WET AND DIRTY URINAL



BROKEN TOILET BOWL NO GULLY TRAP COVER



#### HOSE ON THE FLOOR



**CANNOT FLUSH** 





GRAFFITY

### **TOILET ISSUES**

DEPARTMENT OF HEALTH AND ENVIRONMENT CITY HALL OF KUALA LUMPUR





#### FLOOR MATS



**MISSING DOOR KNOB** 



PAIL AND PLASTIC DIPPER



**LEAKING SINK** 

# **TOILET EDUCATION**









### LAW AND ENFORCEMENT

| NO | LAW                                                | SECTION | PENALTY                                                                  |
|----|----------------------------------------------------|---------|--------------------------------------------------------------------------|
| 1  | Local Government Act 1976                          | 74      | Dirty Premise                                                            |
| 2  | Road, Drain and Building Act<br>1974               | 85 (1)  | Floor / wall / ceiling / toilet<br>bowl / dirty urinal in the<br>toilets |
| 3  | Destruction of Disease Bearing<br>Insects Act 1975 | 13      | Breeding of mosquito larva                                               |

### STAR-RATING AUDITING FOR PUBLIC TOILETS