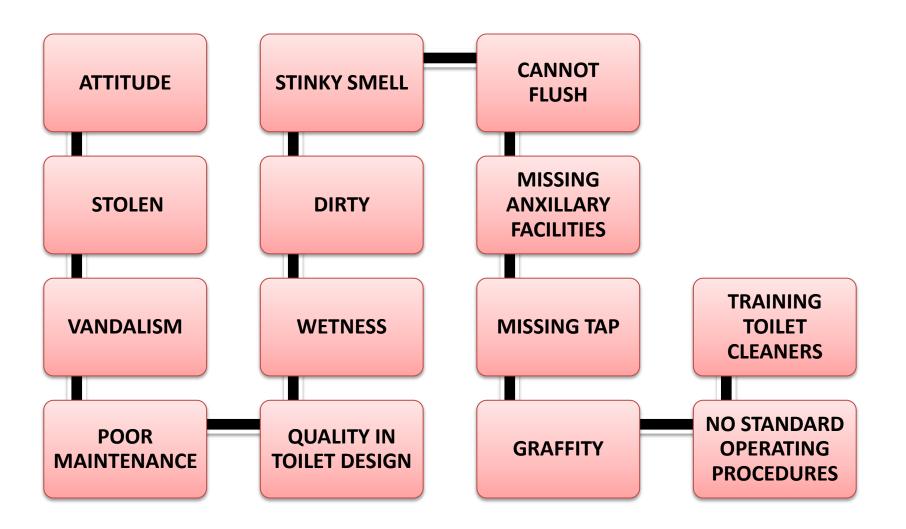

# TOILET ETHICS

**TOILET ISSUES** 

DEPARTMENT OF HEALTH AND ENVIRONMENT CITY HALL OF KUALA LUMPUR

### **TOILET ISSUES**

WET AND DIRTY URINAL

BROKEN TOILET BOWL NO GULLY TRAP COVER

#### HOSE ON THE FLOOR

**CANNOT FLUSH** 

GRAFFITY

### **TOILET ISSUES**

DEPARTMENT OF HEALTH AND ENVIRONMENT CITY HALL OF KUALA LUMPUR

#### FLOOR MATS

**MISSING DOOR KNOB** 

PAIL AND PLASTIC DIPPER

**LEAKING SINK** 