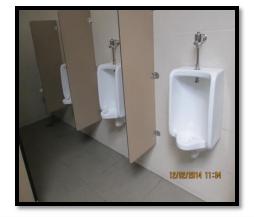

#### MALE TOILET WITH URINALS

SYMBOLS – MALE , FEMALE AND DISABLE

**BABY CARE ROOM** 

DEPARTMENT OF HEALTH AND ENVIRONMENT CITY HALL OF KUALA LUMPUR