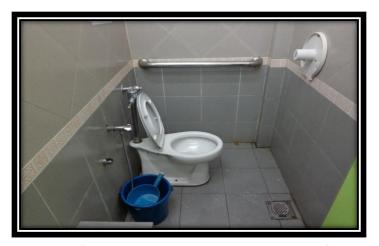

### **TOILET ISSUES**

WET AND DIRTY URINAL

BROKEN TOILET BOWL NO GULLY TRAP COVER

#### HOSE ON THE FLOOR

**CANNOT FLUSH** 

GRAFFITY

#### FLOOR MATS

**MISSING DOOR KNOB** 

PAIL AND PLASTIC DIPPER

**LEAKING SINK** 