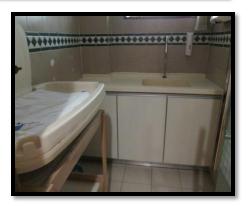

#### MALE TOILET WITH URINALS

SYMBOLS – MALE , FEMALE AND DISABLE

**BABY CARE ROOM** 

DEPARTMENT OF HEALTH AND ENVIRONMENT CITY HALL OF KUALA LUMPUR